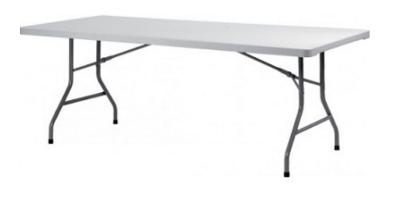

## **MESA 210**

Fodable Banqueting Table with steel tube structure diam. 30 mm, top made in polyethylene resistant to stain, scratch and weather, for easy cleaning.

Dimensions cm 210 x 86 x 74 h.

**SKU:** HE21HOR210X86

## PRODUCT DESCRIPTION

Fodable Banqueting Table with steel tube structure diam. 30 mm, top made in polyethylene resistant to stain, scratch and weather, for easy cleaning.

Folding tables are also suitable for outdoor use, they are theideal multipurpose tables to be used in the restaurant and catering where extremely robust, functional and practical tables are required. They ca be can easily carrier and used in different places. The structure of the legs is folded into the preformed shape of the tabletop.

Dimensions cm 210 x 86 x 74 h.